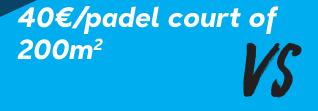

## PADEL IS A MORE PROFITABLE SPORT THAN TENNIS

- 2 to 3 paddle courts can be built on a single tennis court (depending on the size of the setback)
- A padel court costs less to build than a tennis court
- Padel games usually last longer than in tennis
- Padel is only played with 4 players, therefore we get more revenue per hour
- Padel allows the sale of specialized equipment that offers interesting margins, not to mention the snack corner!

20€/tennis court of 600m²