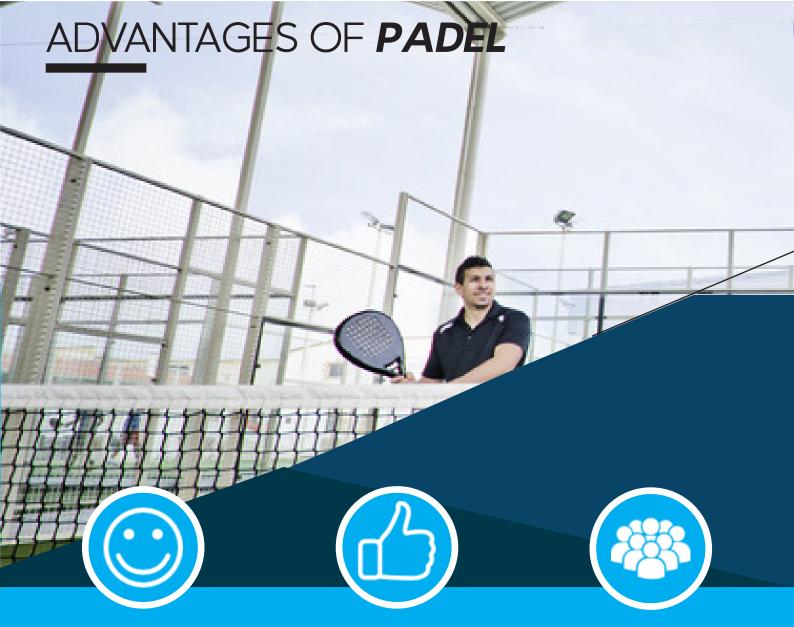

#### **MAXIMUM FUN**

## Plavers can make rallies

**OPEN TO EVERYONE** 

- Less physical effort than tennis and squash
- Longer rallies thanks to the small size of the court and the surrounding walls.
- Spectacular rallies!
- More playing time
- Less time to pick up the balls

There is an average of real playing time of 50mn per hour whereas only 15mn per hour in tennis!

- Players can make rallies with a beginner level. The fun is immediate!
- Point starts with an underhand serve
- 2 chances to hit the ball: before/after the glass
- The racquet is very easy to handle. Compact and sturdy, it is the extension of the hand

Wether you are a beginner or an expert, everyone can have fun playing padel!

- SOCIAL AND FRIENDLY
  - A proximity is created between the 4 players who can easily communicate.

It is a team sport!

 An entertaining and spectacular sport to play and watch

It's truly an intergenerational game where grandparents, parents and grandchildren can play together and have fun!