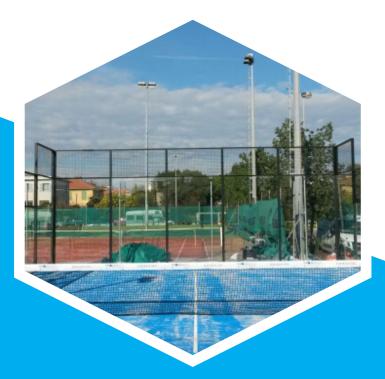

## **OUR COURTS**

- PREMIUM PANORAMIC
  MODEL
- **OUR PANORAMIC COURTS**

## « PRO - Elegance and robustness »

This model does not have an upright between its backlit glasses, which offers a perfect view of the game for the public. Its sides are similar to our classic PRO model, offering a compromise between design and robustness. It is the ideal court for locations that do not allow optimal lateral vision for spectators (lack of setback) and for clubs looking for a panoramic model at an unbeatable price.