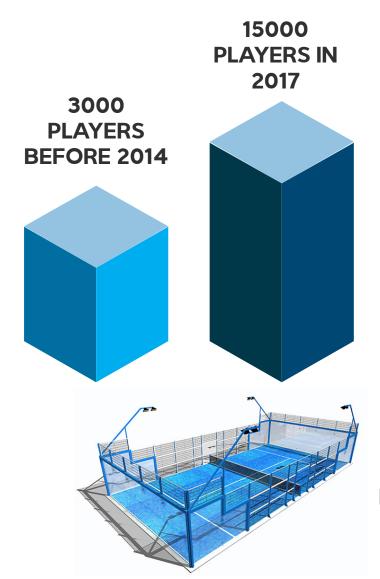

Then the sport became very popular in Spain, which is the host of the professional World Padel Tour that has been held there since 2005. Over the past 10 years, padel has begun to spread rapidly to the rest of Europe and the United States.

Extremely fun, social and accessible to everyone, padel represents a new breath of freshness that revitalizes the clubs by offering them a complementary activity to tennis.

Thanks to its success, padel is now played by more than 10 millions of players and has become the fastest growing sport in the world.