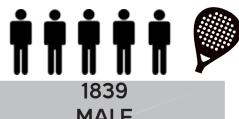

## PADEL IN NUMBERS

MALE COMPETITORS IN 2017

FEMALE
COMPETITORS IN
2017

MORE THAN 180 STRUCTURES EQUIPED WITH PADEL COURTS IN FRANCE IN 2017