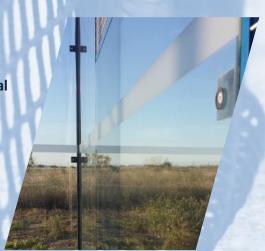

## PANORAMIC

It differs from the standard with its sleek design and more sophisticated construction. Its two large panoramic glasses at the front and back of the court are set in a solid frame, assuring perfect stability and security.

#### THE GLASS - Standard NF EN 1250-1

The tempered glass is treated through a process to improve its mechanical properties. Tempered glass is two to five times stronger than ordinary glass. Also, this process improves its resistance to shock, compression, bending and tension.

We generally use 10mm thick glass for the standard courts and 12mm for the panoramics, which require more strength.