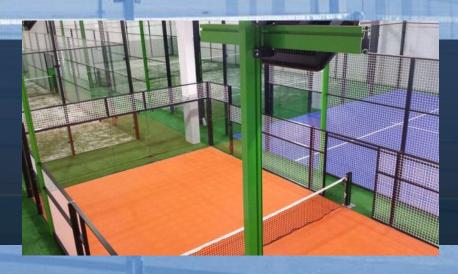

## **100% CUSTOMIZABLE COURTS**

We offer an infinite number of combinations so that each client can find the court most adapted to their budgets, tastes and needs. Clients can choose:

- ⇒ The court style (classic, panoramic, full panoramic, single or baby)
- ⇒ The color and motifs of the structure
- ⇒ The type of turf (fibril or monofilament) as well as its color
- ⇒ The thickness of the glass (10 or 12mm)
- ⇒ The type of lighting (halogen or LED)

## STANDARD COMPETITION

This padel court is the most commonly used for leisure and competition, offering the best quality-price ratio. It is available in a wide range, making it accessible on the basis of the needs and budgets of all.

## PANORAMIC

It differs from the standard with its sleek design and more sophisticated construction. Its two large panoramic glasses at the front and back of the court are set in a solid frame, assuring perfect stability and security.