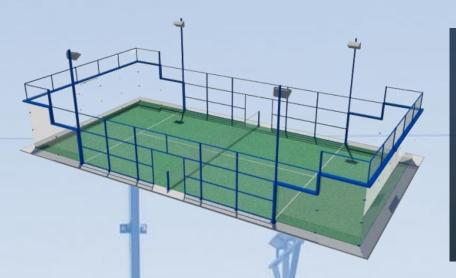

## FULL PANORAMIC

Unequaled in terms of elegance, it provides the ultimate gaming experience and allows spectators to join the show with excellent visibility. It comes with 12mm glass set in a solid frame to ensure the best stability and security.