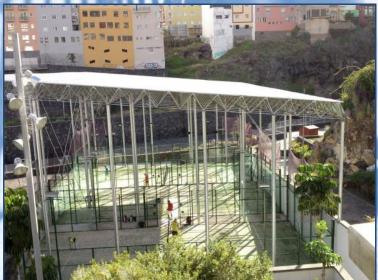

# THE COVERED STRUCTURE

Our solution for covering your courts is a modular cover that is easy to install and will allow you to play even during bad weather.

End the shortfall, fill your courts 100% of the time!

**UP TO 11M HIGH** 

**ASSEMBLED IN 72H** 

**IN ACORDANCE WITH EC3** 

**200KG/M<sup>2</sup> OVERLOAD** 

**10 YEAR WARRANTY** 

The only industrial modular cover registered at the Barcelona College of Engineering.