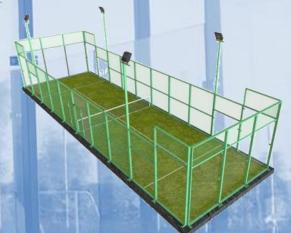

### SINGLE - 6M X 20M

This single court is often used in Spain on the one hand in response to the growing demand of players who cannot always find three other players for a game, and on the other hand in response to the problem of limited space.