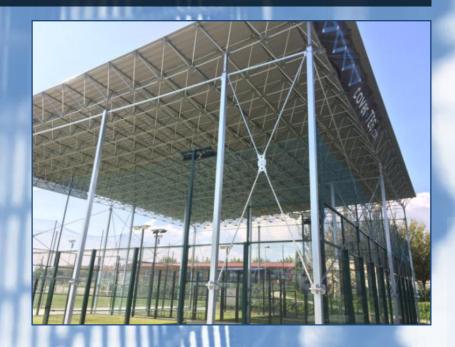

# THE COVERED STRUCTURE

Our solution for covering your courts is a modular cover that is easy to install and will allow you to play even during bad weather.

End the shortfall, fill your courts 100% of the time!

**UP TO 11M HIGH** 

**ASSEMBLED IN 72H** 

**IN ACORDANCE WITH EC3** 

**200KG/M<sup>2</sup> OVERLOAD** 

**10 YEAR WARRANTY** 

The only industrial modular cover registered at the Barcelona College of Engineering.