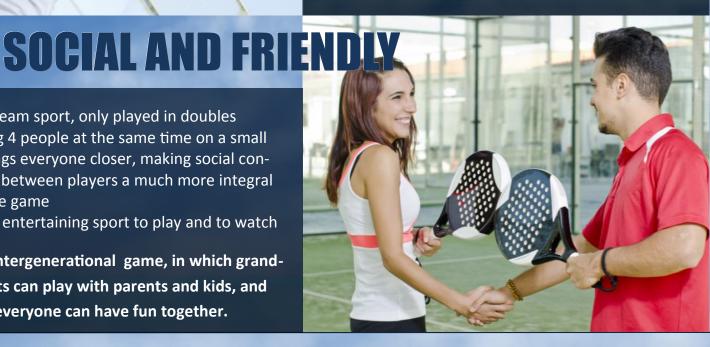

## • It's a team sport, only played in doubles

- Having 4 people at the same time on a small court brings everyone closer, making social conversation between players a much more integral part of the game
- It's an entertaining sport to play and to watch

It is an intergenerational game, in which grandparents can play with parents and kids, and everyone can have fun together.