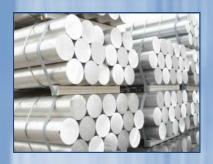

### THE ADVANTAGES OF ALUMINIUM

A special feature of our court is that the load-bearing structure (the post) is made up of a powder coated aluminium profile while other constructors offer only steel. Aluminium presents the following advantages:

By its chemical composition, aluminium has a natural resistance to atmospheric corrosion. 15 year warranty on the aluminium profile as well as on the powder coated.

Aluminium is much lighter than steel and easier to manipulate. In the case of a player colliding with the structure, it can absorb more of the shock than steel.

The aluminium is lacquered in the color of your choice. It is also possible to incorporate graphic motifs on the structure of any image of your choice!

Aluminium is a 100% clean recyclable material. You will be able to thus benefit from the grants on behalf of some town halls that encourage projects carried out in sustainable development.