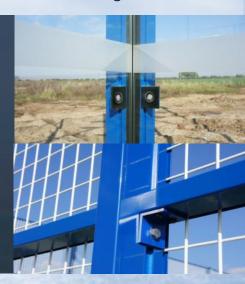

### THE ADVANTAGES OF ALUMINIUM

A special feature of our court is that the load-bearing structure (the post) is made up of a powder coated aluminium profile while other constructors offer only steel. Aluminium presents the following advantages:

By its chemical composition, aluminium has a natural resistance to atmospheric corrosion. 15 year warranty on the aluminium profile as well as on the powder coated.

Aluminium is much lighter than steel and easier to manipulate. In the case of a player colliding with the structure, it can absorb more of the shock than steel.

#### **GALVANIZED STEEL FENCING**

The steel that we use for the fencing is 4mm thick C9D steel which allows a better rigidity and resistance then other courts which generally use 3mm. This is a steel which is often used in outdoor constructions because of its strong resistance to atmospheric corrosion. The steel is also galvanized, a process which is designed to increase the court's resistance to weather.