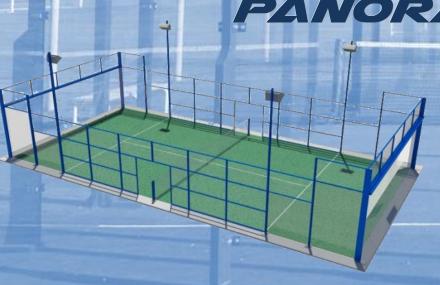

## PANORAMIC

It differs from the standard with its sleek design and more sophisticated construction. Its two large panoramic glasses at the front and back of the court are set in a solid frame, assuring perfect stability and security.