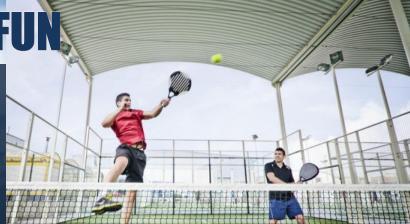

# A MAXIMUM OF FUN

- Less physical effort is required than in tennis or racquetball
- Longer rallies due to the small size of the court and the fences
- More time playing and less time picking up balls
- Rallies are incredibly fun for players

50mn of real game per hour versus only 15mn of real game for tennis!

**ACCESSIBLE FOR EVERYONE** 

- Players learn how to play relatively quickly and improve fast. We can play immediately!
- The point starts with a serve underhanded which is an easy shot to make and to return
- There are two chances to hit the ball, before and after the glass
- The racquet is very easy to handle

Whether you are a beginner or an expert, everyone can have fun playing padel!