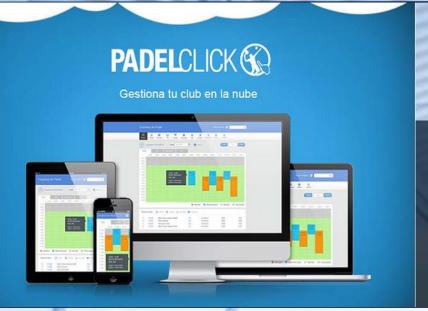

## CLUB MANAGEMENT SOFTWARE

PadelClick is the ultimate management software for your padel club, world leader with already more than 500 clubs. Easy and intuitive, it offers functions for players, coaches and managers. A modern and efficient cross-platform solution to support you every day.