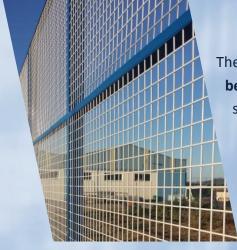

## **100% CUSTOMIZABLE COURTS**

We offer an infinite number of combinations so that each client can find the court most adapted to their budgets, tastes and needs. Clients can choose:

- ⇒ The court style (classic, panoramic, full panoramic, single or baby)
- ⇒ The color and motifs of the structure
- ⇒ The type of turf (fibril or monofilament) as well as its color
- ⇒ The thickness of the glass (10 or 12mm)
- ⇒ The type of lighting (halogen or LED)

## STANDARD COMPETITION

This padel court is the most commonly used for leisure and competition, offering the best quality-price ratio. It is available in a wide range, making it accessible on the basis of the needs and budgets of all.

## PANORAMIC

It differs from the standard with its sleek design and more sophisticated construction. Its two large panoramic glasses at the front and back of the court are set in a solid frame, assuring perfect stability and security.