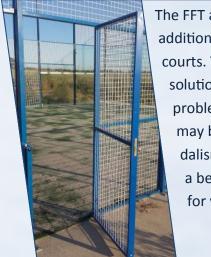

The FFT authorizes the addition of doors on your courts. This option is a solution to security problems for clubs that may be subject to van dalism and also to have a better control access for your members.