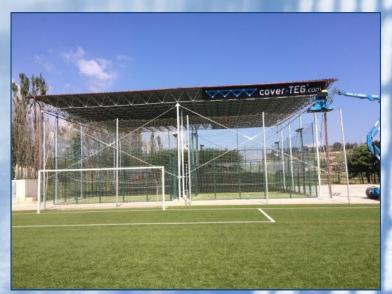

# THE COVERED STRUCTURE

Our solution for covering your courts is a modular cover that is easy to install and will allow you to play even during bad weather.

End the shortfall, fill your courts 100% of the time!

**UP TO 11M HIGH** 

**ASSEMBLED IN 72H** 

**IN ACORDANCE WITH EC3** 

**200KG/M<sup>2</sup> OVERLOAD** 

**10 YEAR WARRANTY** 

The only industrial modular cover registered at the Barcelona College of Engineering.