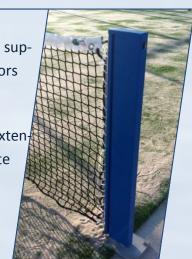

The net, which is specially designed for padel courts, is supported by 2 aluminium tensors on each side.

A post can be added as an extension of the tensor to separate the door space in half.

The two configurations are approved by the FIP.